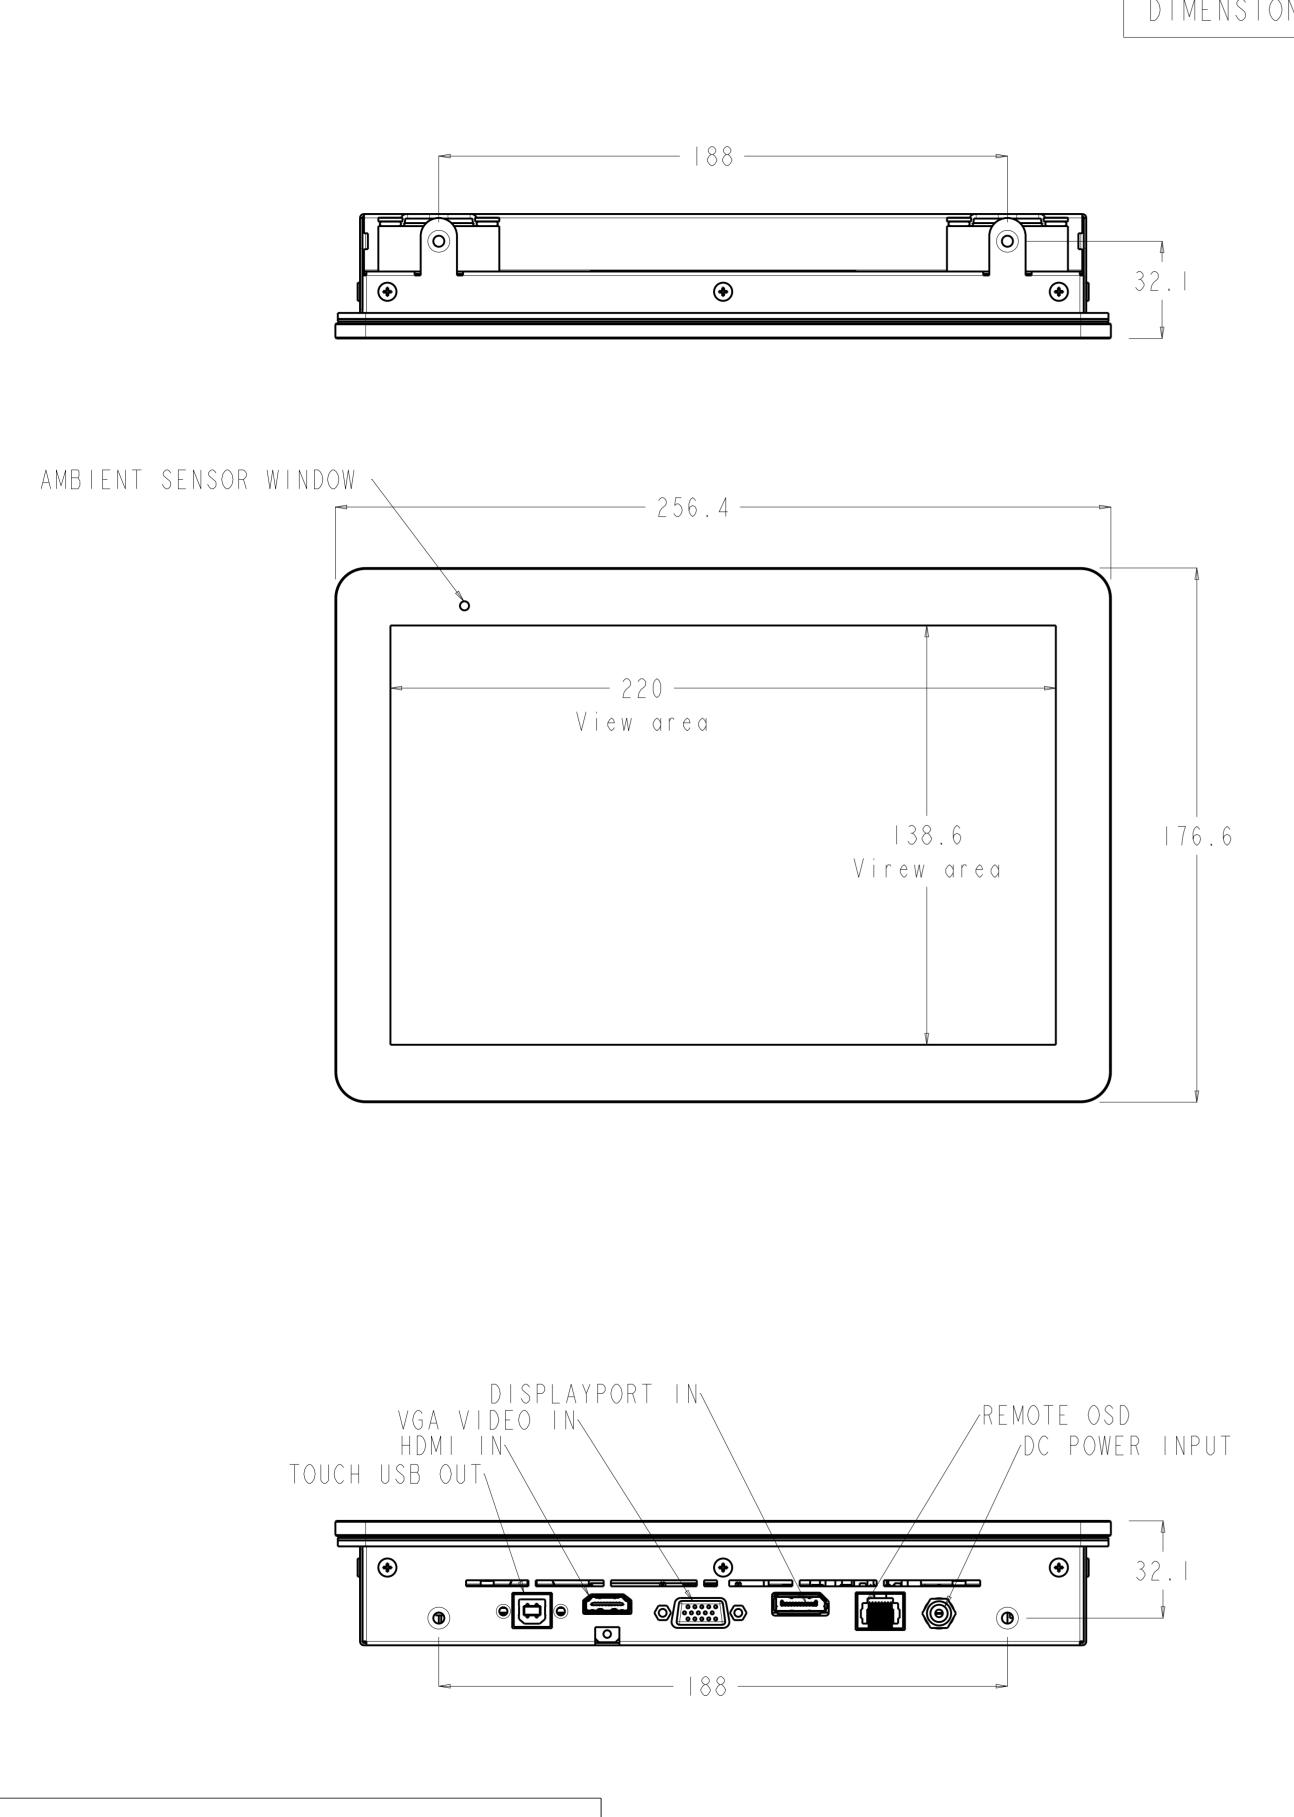

DIMENSIONS ARE IN MILLIMETERS

## DIMENSIONAL DRAWING: MS603228\_AI

SHEET I OF 5

MS603228\_AI DATE: 04/JAN/2023 REV: AI



DIMENSIONS ARE IN MILLIMETERS

## DIMENSIONAL DRAWING: MS603228\_AI





SHEET 2 OF 5

ēlo MS603228\_AI DATE: 04/JAN/2023 REV: AI



Ο

Ο



RECOMMENDED MOUNTING ORIENTATION NOTE: THE AMBIENT LIGHT SENSOR MAY NOT FUNCTION PROPERLY IF THE PRODUCT IS NOT MOUNTED AS RECOMMENDED.



PORTRAIT

\_AMBIENT SENSOR



FRONT VIEW



## DIMENSIONAL DRAWING: MS603228\_AI

CUSTOMER RECOMMENDED MOUNTING GEOMETRY

SIDE VIEW

MS603228\_AI DATE: 04/JAN/2023 REV: AI

FLUSH-MOUNT BRACKET INSTALLATION NOTES: I. PLACE THE DISPLAY INTO THE ENCLOSURE PANEL OPENING (SEE SHEET 3 FOR DETAILS OF OPENING DIMENSIONS)

2. ATTACH FLUSH MOUNTING BRACKETS ON ALL FOUR SIDES OF DISPLAY WITH HEX HEAD M4x5 BRACKET SCREWS TO SECURE THE DISPLAY TO THE ENCLOSURE PANEL. ADJUST THE DISPLAY AS CLOSE AS POSSIBLE TO FLUSH WITH THE F