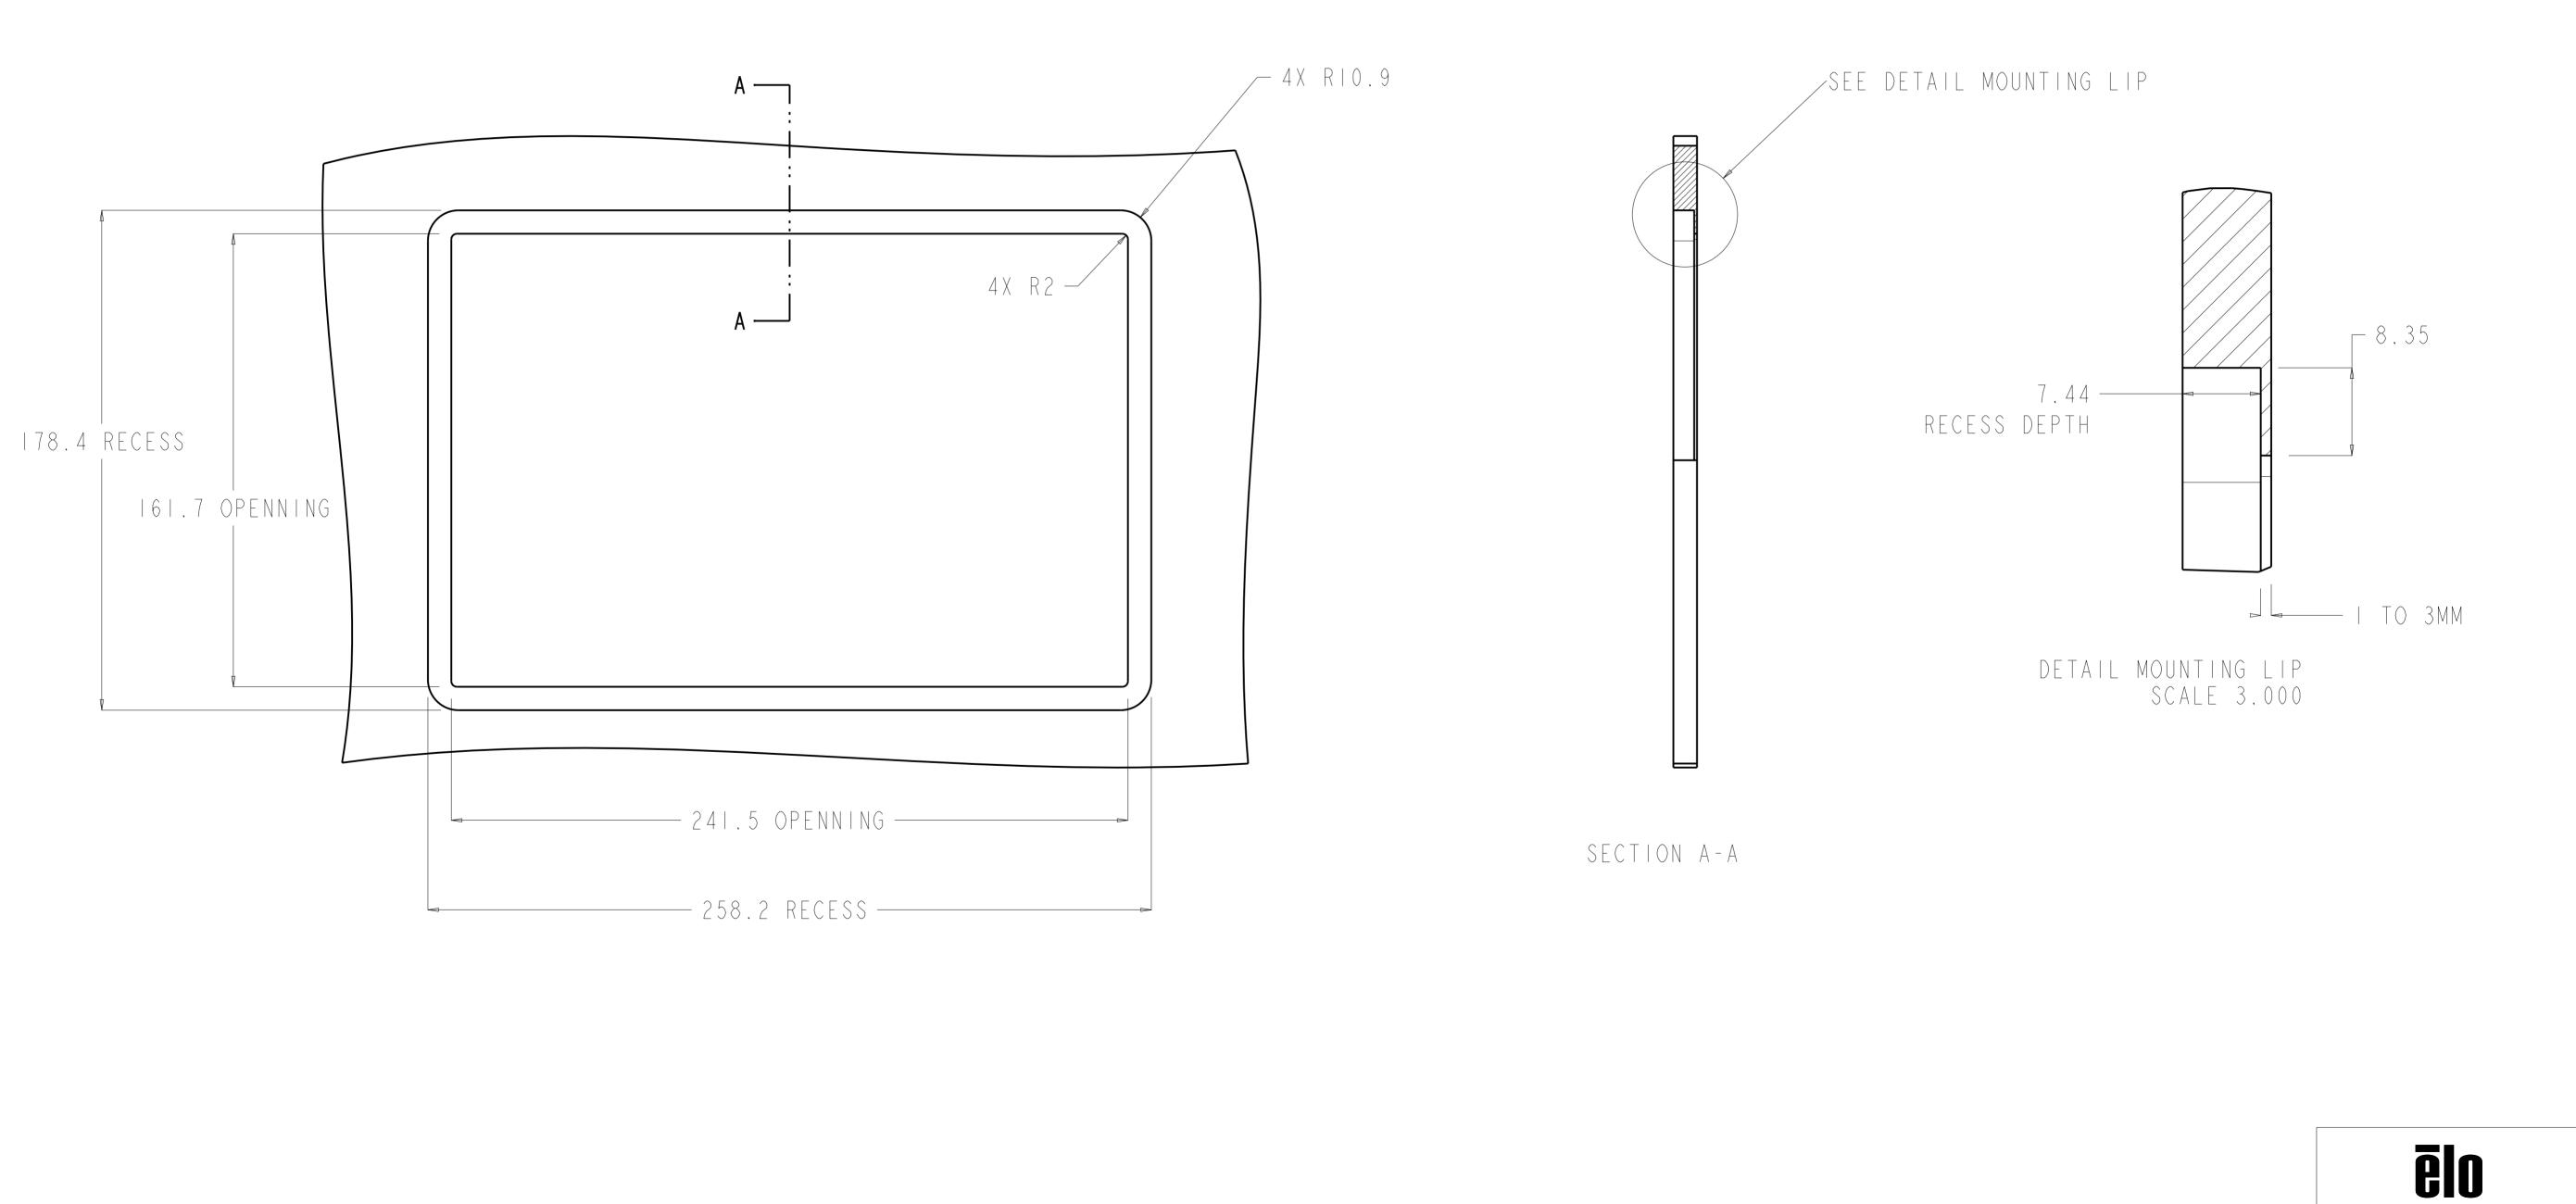

## DIMENSIONAL DRAWING: MS603228\_AI

CUSTOMER RECOMMENDED MOUNTING GEOMETRY

SIDE VIEW

MS603228\_AI DATE: 04/JAN/2023 REV: AI

FLUSH-MOUNT BRACKET INSTALLATION NOTES: I. PLACE THE DISPLAY INTO THE ENCLOSURE PANEL OPENING (SEE SHEET 3 FOR DETAILS OF OPENING DIMENSIONS)

2. ATTACH FLUSH MOUNTING BRACKETS ON ALL FOUR SIDES OF DISPLAY WITH HEX HEAD M4x5 BRACKET SCREWS TO SECURE THE DISPLAY TO THE ENCLOSURE PANEL. ADJUST THE DISPLAY AS CLOSE AS POSSIBLE TO FLUSH WITH THE FRONT OF THE ENCLSOURE PANEL BEFORE TIGHTENING M4 BRACKET SCREWS. A SOCKET WRENCH IS RECOMMENDED IF CLEARANCE IS LIMITED.

3. TIGHTNE THE M4x6 CLAMPING SCREWS ON THE MOUNTING BRACKETS TO BRING THE TOUCHSCREEN GLASS COMPLETELY FLUSH WITH THE ENCLOSURE PANEL, COMPRESSING THE SEALING

CABLE ROUNTING CLEARANCE NOTES:

AT THE IO OUT PORTS SIDE, PLEASE RESERVE ENOUGH ROOM FOR CALBES ROUNTING ACCORDING TO CABLE TYPE/DIMENSION.