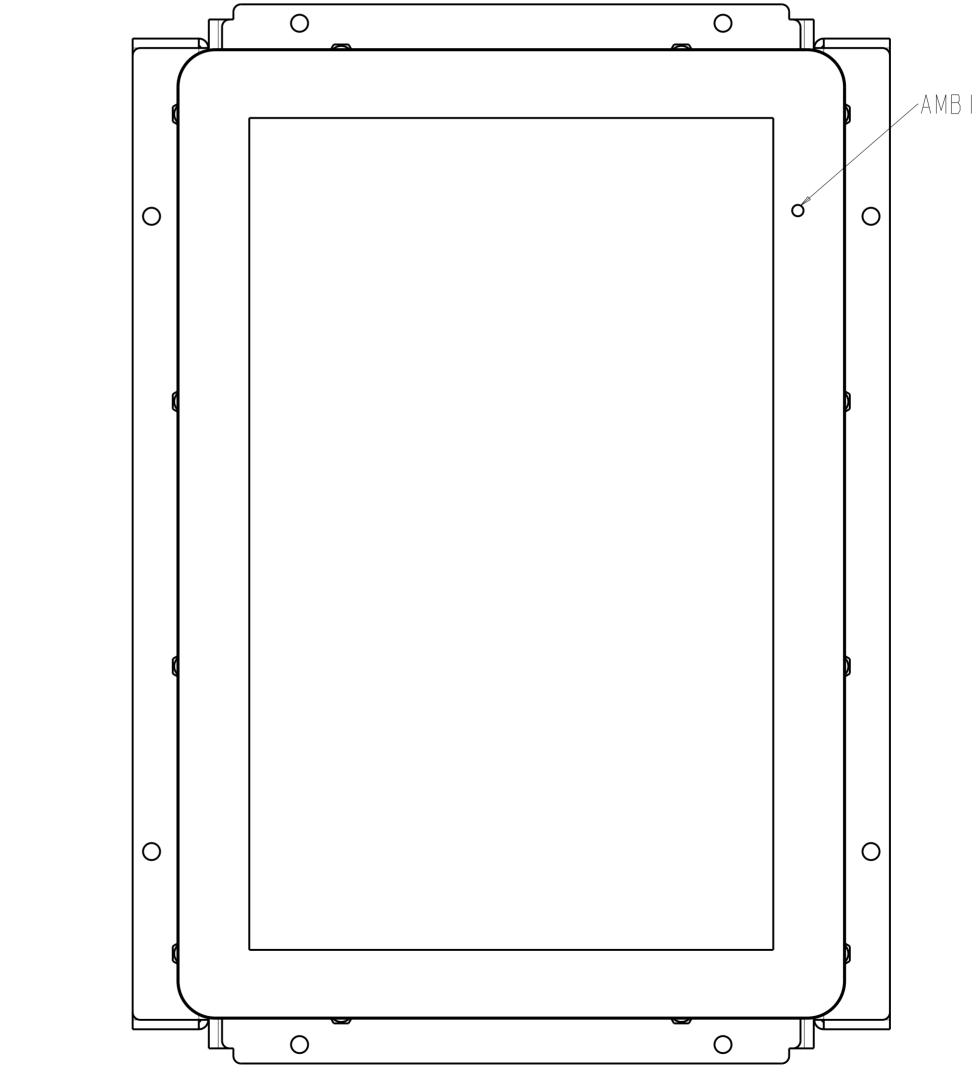

## DIMENSIONAL DRAWING: MS603228\_AI

SHEET 2 OF 5

ēlo MS603228\_AI DATE: 04/JAN/2023 REV: AI

Ο

Ο

RECOMMENDED MOUNTING ORIENTATION NOTE: THE AMBIENT LIGHT SENSOR MAY NOT FUNCTION PROPERLY IF THE PRODUCT IS NOT MOUNTED AS RECOMMENDED.

PORTRAIT

\_AMBIENT SENSOR

FRONT VIEW