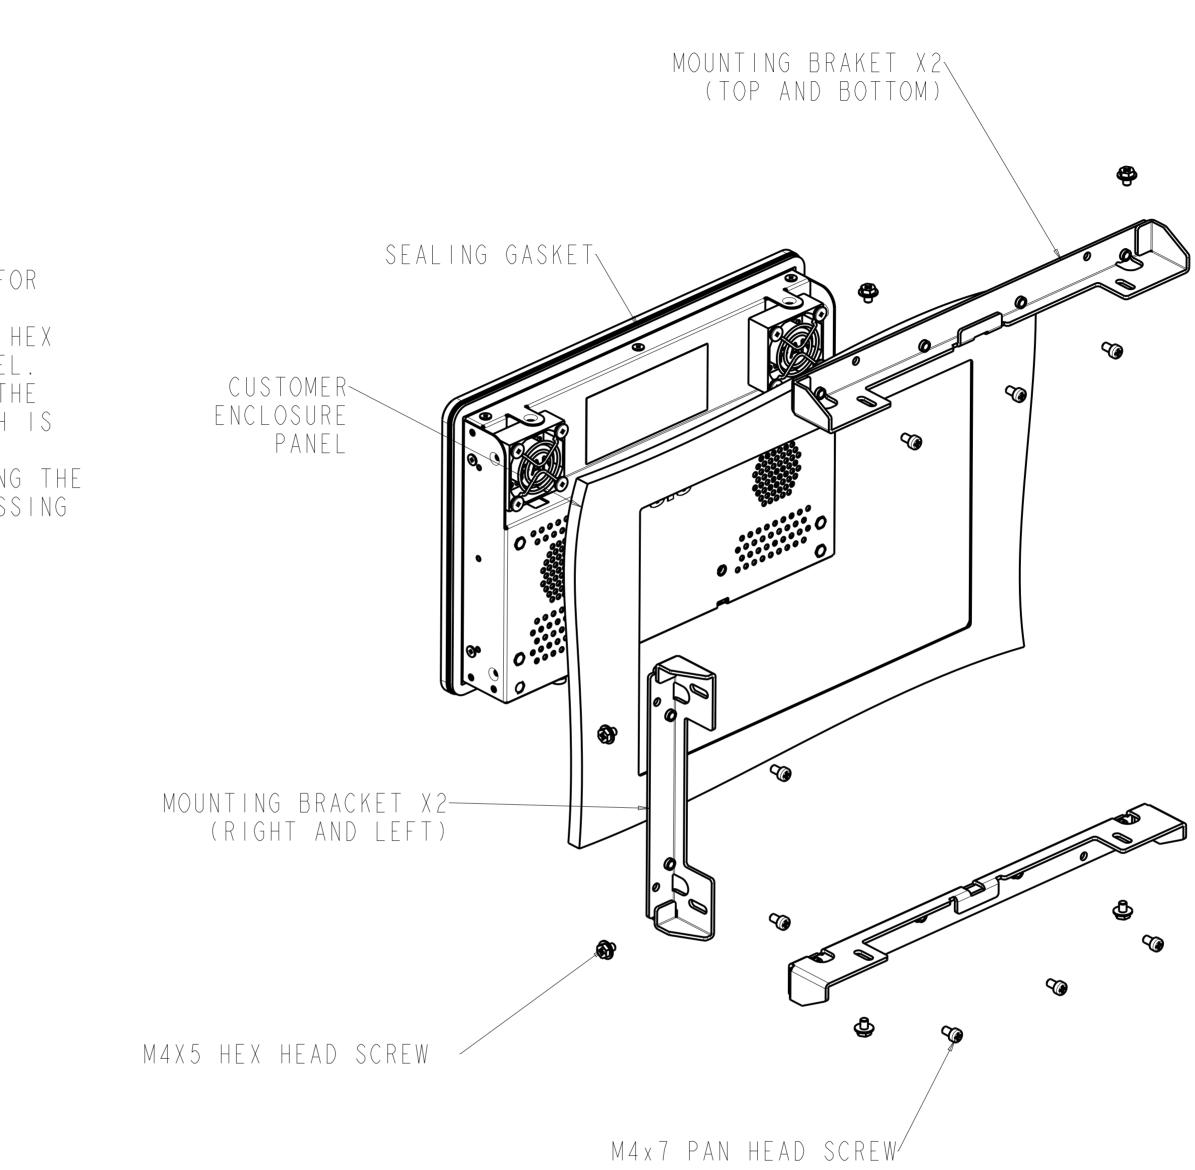

## DIMENSIONAL DRAWING: MS603228\_AI

CUSTOMER RECOMMENDED MOUNTING GEOMETRY

SIDE VIEW

MS603228\_AI DATE: 04/JAN/2023 REV: AI

FLUSH-MOUNT BRACKET INSTALLATION NOTES: I. PLACE THE DISPLAY INTO THE ENCLOSURE PANEL OPENING (SEE SHEET 3 FOR DETAILS OF OPENING DIMENSIONS)

2. ATTACH FLUSH MOUNTING BRACKETS ON ALL FOUR SIDES OF DISPLAY WITH HEX HEAD M4x5 BRACKET SCREWS TO SECURE THE DISPLAY TO THE ENCLOSURE PANEL. ADJUST THE DISPLAY AS CLOSE AS POSSIBLE TO FLUSH WITH THE FRONT OF THE ENCLSOURE PANEL BEFORE TIGHTENING M4 BRACKET SCREWS. A SOCKET WRENCH IS RECOMMENDED IF CLEARANCE IS LIMITED.

3. TIGHTNE THE M4x6 CLAMPING SCREWS ON THE MOUNTING BRACKETS TO BRING THE TOUCHSCREEN GLASS COMPLETELY FLUSH WITH THE ENCLOSURE PANEL, COMPRESSING THE SEALING

CABLE ROUNTING CLEARANCE NOTES:

AT THE IO OUT PORTS SIDE, PLEASE RESERVE ENOUGH ROOM FOR CALBES ROUNTING ACCORDING TO CABLE TYPE/DIMENSION.