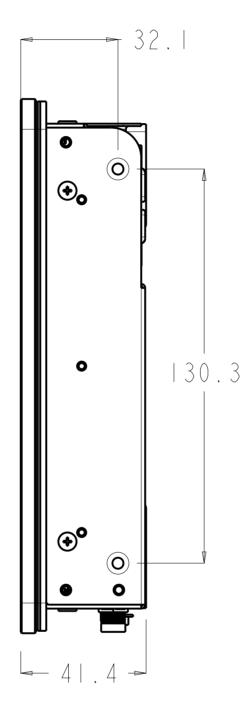

DIMENSIONS ARE IN MILLIMETERS

## DIMENSIONAL DRAWING: MS603228\_AI

SHEET I OF 5

MS603228\_AI DATE: 04/JAN/2023 REV: AI



DIMENSIONS ARE IN MILLIMETERS

## DIMENSIONAL DRAWING: MS603228\_AI





SHEET 2 OF 5

ēlo MS603228\_AI DATE: 04/JAN/2023 REV: AI



Ο

Ο



RECOMMENDED MOUNTING ORIENTATION NOTE: THE AMBIENT LIGHT SENSOR MAY NOT FUNCTION PROPERLY IF THE PRODUCT IS NOT MOUNTED AS RECOMMENDED.



PORTRAIT

\_AMBIENT SENSOR



FRONT VIEW



## DIMENSIONAL DRAWING: MS603228\_AI

CUSTOMER RECOMMENDED MOUNTING GEOMETRY

SIDE VIEW

MS603228\_AI DATE: 04/JAN/2023 REV: AI

FLUSH-MOUNT BRACKET INSTALLATION NOTES: I. PLACE THE DISPLAY INTO THE ENCLOSURE PANEL OPENING (SEE SHEET 3 FOR DETAILS OF OPENING DIMENSIONS)

2. ATTACH FLUSH MOUNTING BRACKETS ON ALL FOUR SIDES OF DISPLAY WITH HEX HEAD M4x5 BRACKET SCREWS TO SECURE THE DISPLAY TO THE ENCLOSURE PANEL. ADJUST THE DISPLAY AS CLOSE AS POSSIBLE TO FLUSH WITH THE FRONT OF THE ENCLSOURE PANEL BEFORE TIGHTENING M4 BRACKET SCREWS. A SOCK