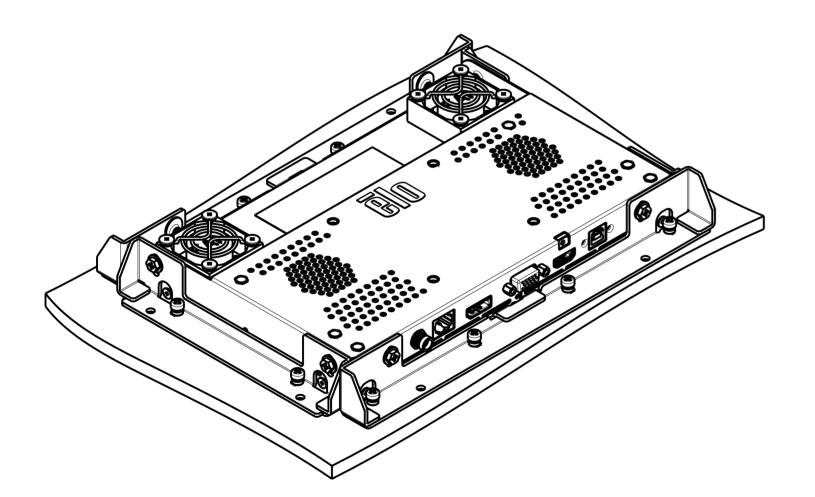

PORTRAIT

\_AMBIENT SENSOR



FRONT VIEW



## DIMENSIONAL DRAWING: MS603228\_AI

CUSTOMER RECOMMENDED MOUNTING GEOMETRY

SIDE VIEW

MS603228\_AI DATE: 04/JAN/2023 REV: AI

FLUSH-MOUNT BRACKET INSTALLATION NOTES: I. PLACE THE DISPLAY INTO THE ENCLOSURE PANEL OPENING (SEE SHEET 3 FOR DETAILS OF OPENING DIMENSIONS)

2. ATTACH FLUSH MOUNTING BRACKETS ON ALL FOUR SIDES OF DISPLAY WITH HEX HEAD M4x5 BRACKET SCREWS TO SECURE THE DISPLAY TO THE ENCLOSURE PANEL. ADJUST THE DISPLAY AS CLOSE AS POSSIBLE TO FLUSH WITH THE FRONT OF THE ENCLSOURE PANEL BEFORE TIGHTENING M4 BRACKET SCREWS. A SOCKET WRENCH IS RECOMMENDED IF CLEARANCE IS LIMITED.

3. TIGHTNE THE M4x6 CLAMPING SCREWS ON THE MOUNTING BRACKETS TO BRING THE TOUCHSCREEN GLASS COMPLETELY FLUSH WITH THE ENCLOSURE PANEL, COMPRESSING THE SEALING



CABLE ROUNTING CLEARANCE NOTES:

AT THE IO OUT PORTS SIDE, PLEASE RESERVE ENOUGH ROOM FOR CALBES ROUNTING ACCORDING TO CABLE TYPE/DIMENSION.

| DIMENSIONS ARE | IN MILLIMETERS |
|----------------|----------------|
|----------------|----------------|





Ð **C** Ð **@** 

**C**