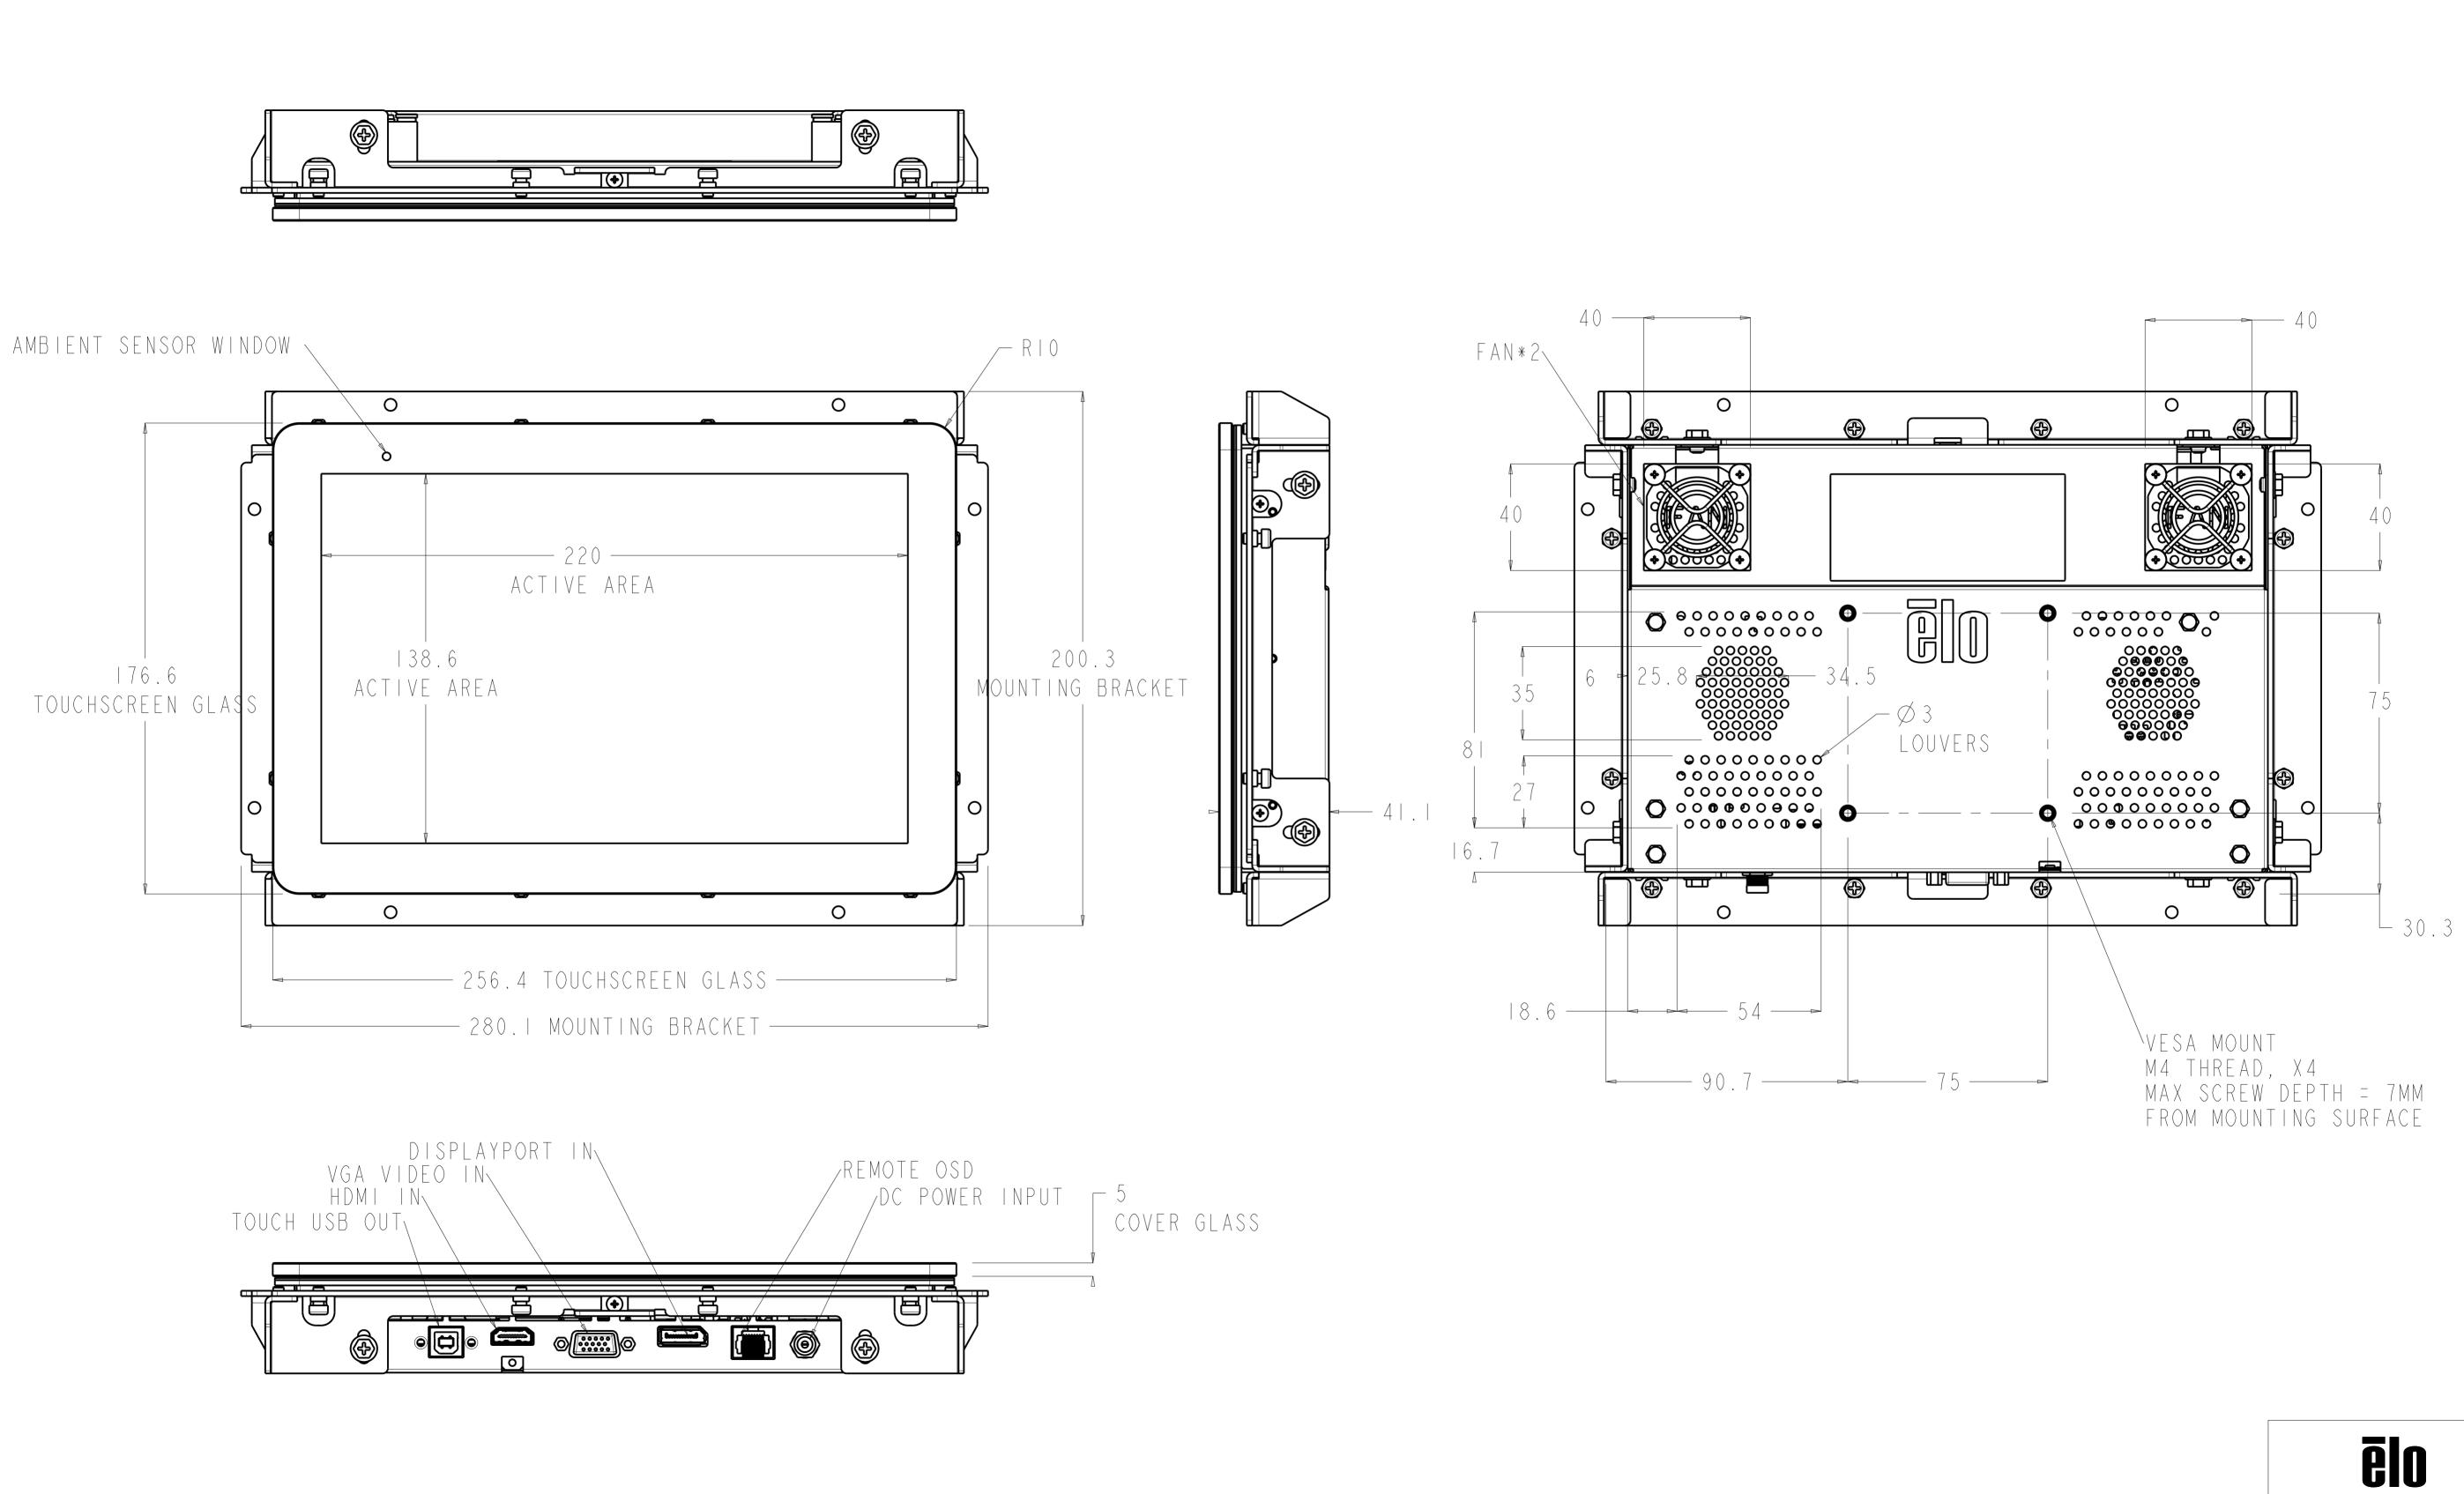

DIMENSIONS ARE IN MILLIMETERS

## DIMENSIONAL DRAWING: MS603228\_AI

SHEET I OF 5

MS603228\_AI DATE: 04/JAN/2023 REV: AI



DIMENSIONS ARE IN MILLIMETERS

## DIMENSIONAL DRAWING: MS603228\_AI





SHEET 2 OF 5

ēlo MS603228\_AI DATE: 04/JAN/2023 REV: AI



Ο

Ο



RECOMMENDED MOUNTING ORIENTATION NOTE: THE AMBIENT LIGHT SENSOR MAY NOT FUNCTION PROPERLY IF THE PRODUCT IS NOT MOUNTED AS RECOMMENDED.



PORTRAIT

\_AMBIENT SENSOR



FRONT VIEW



## DIMENSIONAL DRAWING: MS603228\_AI

CUSTOMER RECOMMENDED MOUNTING GEOMETRY

SIDE VIEW

MS603228\_AI DATE: 04/JAN/2023 REV: AI

FLUSH-MOUNT BRACKET INSTALLATION NOTES: I. PLACE THE DISPLAY INTO THE ENCLOSURE PANEL OPENING (SEE SHEET 3 FOR DETAILS OF OPENING DIMENSIONS)

2. ATTACH FLUSH MOUNTING BRACKETS ON ALL FOUR SIDES OF DISPLAY WITH HEX HEAD