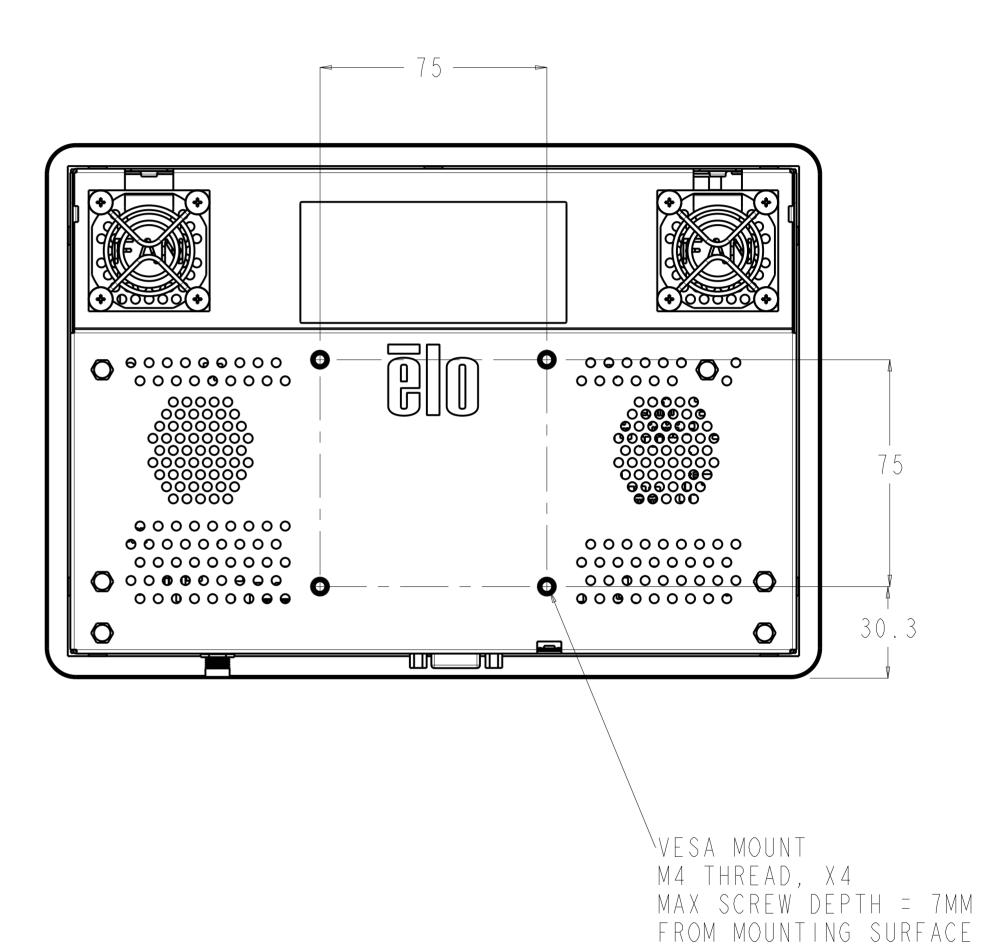

DIMENSIONS ARE IN MILLIMETERS

## DIMENSIONAL DRAWING: MS603228\_AI

SHEET I OF 5

MS603228\_AI DATE: 04/JAN/2023 REV: AI



DIMENSIONS ARE IN MILLIMETERS

## DIMENSIONAL DRAWING: MS603228\_AI





SHEET 2 OF 5

ēlo MS603228\_AI DATE: 04/JAN/2023 REV: AI



Ο

Ο



RECOMMENDED MOUNTING ORIENTATION NOTE: THE AMBIENT LIGHT SENSOR MAY NOT FUNCTION PROPERLY IF THE PRODUCT IS NOT MOUNTED AS RECOMMENDED.



PORTRAIT

\_AMBIENT SENSOR



FRONT VIEW



## DIMENSIONAL DRAWING: MS603228\_AI

CUSTOMER RECOMMENDED MOUNTING GEOMETRY

SIDE VIEW

MS603228\_AI DATE: 04/JAN/2023 REV: AI

FLUSH-MOUNT BRACKET INSTALLATION NOTES: I. PLACE THE DISPLAY INTO THE ENCLOSURE PANEL OPENING (SEE SHEET 3 FOR DETAILS OF OPENING DIMENSIONS)

2. ATTACH FLUSH MOUNTING BRACKETS ON ALL FOUR SIDES OF DISPLAY WITH HEX HEAD M4x5 BRACKET SCREWS TO SECURE THE DISPLAY TO THE ENCLOSURE PANEL. ADJUST THE DISPLAY AS CLOSE AS POSSIBLE TO FLUSH WITH THE FRONT OF THE ENCLSOURE PANEL BEFORE TIGHTENING M4 BRACKET SCREWS. A SOCKET