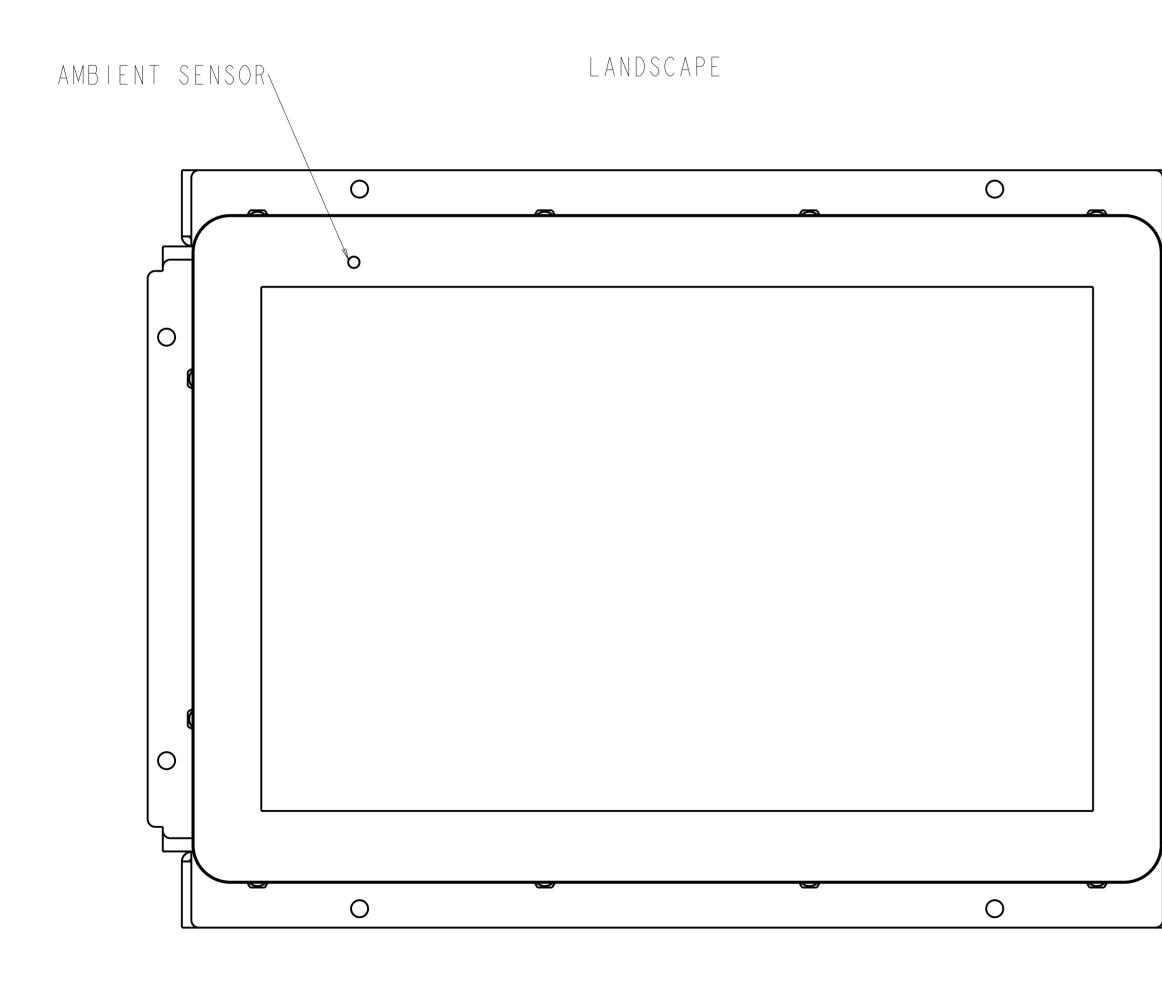

## DIMENSIONAL DRAWING: MS603228\_AI

SHEET 2 OF 5

ēlo MS603228\_AI DATE: 04/JAN/2023 REV: AI

Ο

Ο

RECOMMENDED MOUNTING ORIENTATION NOTE: THE AMBIENT LIGHT SENSOR MAY NOT FUNCTION PROPERLY IF THE PRODUCT IS NOT MOUNTED AS RECOMMENDED.

PORTRAIT

\_AMBIENT SENSOR

FRONT VIEW